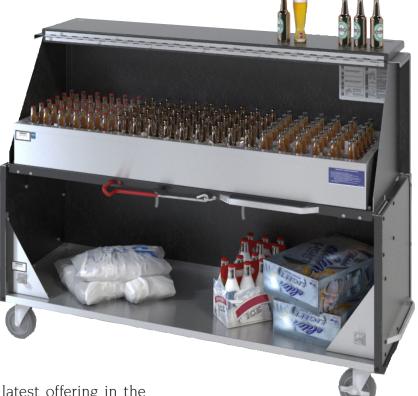

## Beer Here!

Our Stowaway Bar is now available with a full-length cooler option

The Piper Stowaway Cooler is the latest offering in the Stowaway series of portable bars. The stainless steel ice bin runs the entire length of the unit to maximize the amount of chilled refreshments available. A drain is included for easy cleaning at the end of the event. Like our standard Stowaway, the bottom shelf is stainless steel and sits on 5" heavy-duty casters. When not in use, the entire unit folds up and stores upright in an area less than 2ft². Best yet, it's made right here in the USA. Everybody here at Piper is proud to produce some of the finest Food-Focused Equipment in America. Come see all of our other Made-in-the-USA products at piperonline.net