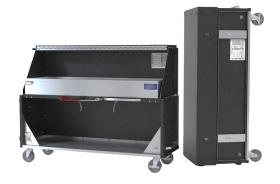

## Beer Here!

Our Stowaway Bar is now available with a full-length cooler option

The Piper Stowaway Cooler is the latest offering in the Stowaway series of portable bars. The stainless steel ice bin runs the entire length of the unit to maximize the amount of chilled refreshments available. A drain is included for easy cleaning at the end of the event. Like our standard Stowaway, the bottom shelf is stainless steel and sits on 5" heavy-duty casters. When not in use, the entire unit folds up and stores upright in an area less than 2ft². Best yet, it's made right here in the USA. Everybody here at Piper is proud to produce some of the finest Food-Focused Equipment in America. Come see all of our other Made-in-the-USA products at piperonline.net